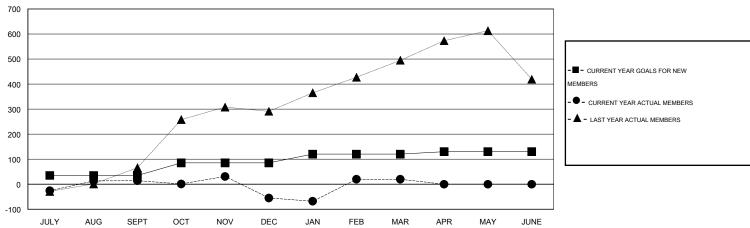

#### GOALS AND ACTUAL MEMBERS CUMULATIVE

| DROPPED CLUBS: 4  |     | 48 CLUBS OF 83 ADDED 1 OR MORE<br>NEW MEMBERS                                                                                                                                                                                                                                                                                                                                                                                                                                                                                                                                                                                                                                                                                                                                                                                                                                                                                                                                                                                                                                                                                                                                                                                                                                                                                                                                                                                                                                                                                                                                                                                                                                                                                                                                                                                                                                                                                                                                                                                                                                                                                 | GENDER DISTRIBU      | 1,556 (62.94%) |       |
|-------------------|-----|-------------------------------------------------------------------------------------------------------------------------------------------------------------------------------------------------------------------------------------------------------------------------------------------------------------------------------------------------------------------------------------------------------------------------------------------------------------------------------------------------------------------------------------------------------------------------------------------------------------------------------------------------------------------------------------------------------------------------------------------------------------------------------------------------------------------------------------------------------------------------------------------------------------------------------------------------------------------------------------------------------------------------------------------------------------------------------------------------------------------------------------------------------------------------------------------------------------------------------------------------------------------------------------------------------------------------------------------------------------------------------------------------------------------------------------------------------------------------------------------------------------------------------------------------------------------------------------------------------------------------------------------------------------------------------------------------------------------------------------------------------------------------------------------------------------------------------------------------------------------------------------------------------------------------------------------------------------------------------------------------------------------------------------------------------------------------------------------------------------------------------|----------------------|----------------|-------|
| DROPPED MEMBERS   |     |                                                                                                                                                                                                                                                                                                                                                                                                                                                                                                                                                                                                                                                                                                                                                                                                                                                                                                                                                                                                                                                                                                                                                                                                                                                                                                                                                                                                                                                                                                                                                                                                                                                                                                                                                                                                                                                                                                                                                                                                                                                                                                                               | FEMALE               | 916 (37.06%)   |       |
| DECEASED          | 3   | CHOK HERE FOR HEALTH                                                                                                                                                                                                                                                                                                                                                                                                                                                                                                                                                                                                                                                                                                                                                                                                                                                                                                                                                                                                                                                                                                                                                                                                                                                                                                                                                                                                                                                                                                                                                                                                                                                                                                                                                                                                                                                                                                                                                                                                                                                                                                          |                      |                |       |
| CLUB CANCELLED 66 |     | CLICK HERE FOR HEALTH ASSESSMENT DATA                                                                                                                                                                                                                                                                                                                                                                                                                                                                                                                                                                                                                                                                                                                                                                                                                                                                                                                                                                                                                                                                                                                                                                                                                                                                                                                                                                                                                                                                                                                                                                                                                                                                                                                                                                                                                                                                                                                                                                                                                                                                                         | FAMILY UNIT MEMBERS  |                | 1,343 |
| OTHER             | 287 | PROCESSINE TO THE PROPERTY OF | HEAD OF HOUSEHOLD    |                | 624   |
| TOTAL             | 356 |                                                                                                                                                                                                                                                                                                                                                                                                                                                                                                                                                                                                                                                                                                                                                                                                                                                                                                                                                                                                                                                                                                                                                                                                                                                                                                                                                                                                                                                                                                                                                                                                                                                                                                                                                                                                                                                                                                                                                                                                                                                                                                                               | NON-HEAD OF HOUSEHOL | D              | 719   |