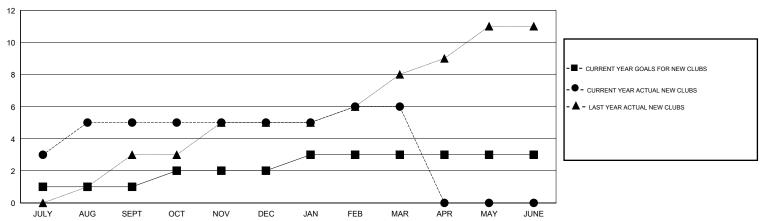

| 167                                 | 153                | 14               |  |
| OCT/NOV/DEC   | 1                | 0                | 3                | -3               | OCT/NOV/DEC           | 50                 | 88                                  | 157                | -69              |  |
| JAN/FEB/MAR   | 1                | 1                | 1                | 0                | JAN/FEB/MAR           | 35                 | 121                                 | 46                 | 75               |  |
| APR/MAY/JUNE  | 0                | 0                | 0                | 0                | APR/MAY/JUNE          | 10                 | 0                                   | 0                  | 0                |  |

#### GOALS AND ACTUAL NEW CLUBS CUMULATIVE



#### GOALS AND ACTUAL MEMBERS CUMULATIVE



| DROPPED CLUBS: 4  |     | 48 CLUBS OF 83 ADDED 1 OR MORE<br>NEW MEMBERS